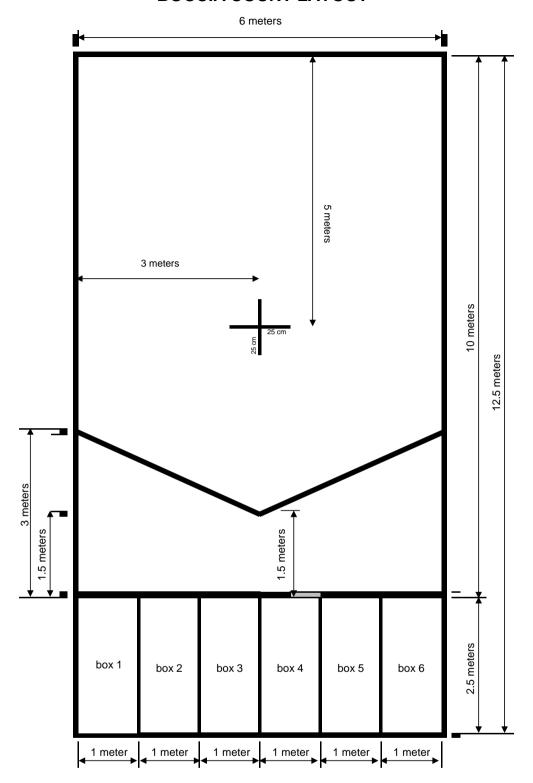

## **BOCCIA COURT LAYOUT**

## **MEASUREMENT GUIDELINES** Ref 2.7

Wide Tape for Exterior lines, Throwing line and V line

Thin tape for throwing box dividers and the 25cm x 25cm Cross

6 meter lines: from the inside of the side lines

12.5 meters side lines: from inside of the front line and inside of the back line

10 meters: from inside the front line to the back of the throwing line

5 meters: from inside the front line to the center of the cross

3 meters: from inside the side line to the center of the cross

3 meters: from the back of the throwing line to the front of the  $\mbox{\em V}$  line

1.5 meters: from the back of the throwing line to the front vertex of the V line

 $2.5\ meters:$  from inside the back line to inside (which is also the back) of the throwing line

1 meter box lines: evenly spread over either side of the meter marks.